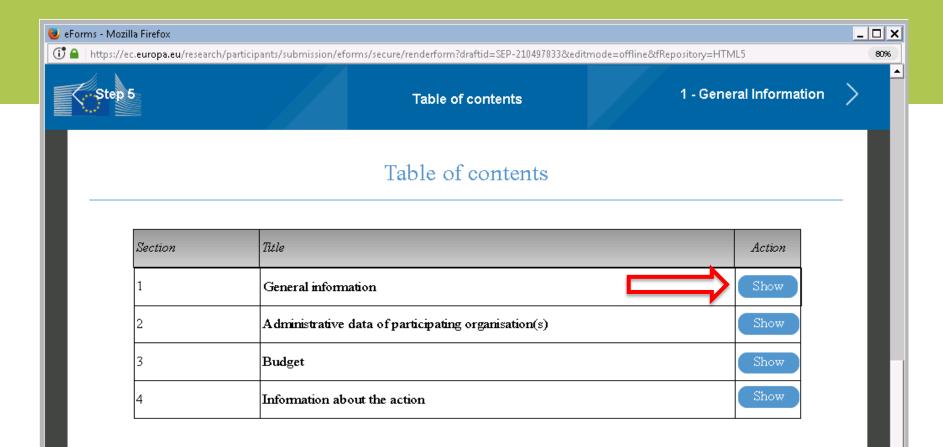

|                                    | next >>         |





Table of contents



# How to fill in the forms

The administrative forms must be filled in for each proposal using the templates available in the online submission system Some data fields in the administrative forms are pre-filled based on the previous steps in the submission wizard.

Read more

| 😻 eForms - | Mozilla Firefox              |                                                                                                                                 | _ 🗆 🗙    |
|------------|------------------------------|---------------------------------------------------------------------------------------------------------------------------------|----------|
| 🕕 🔒 📊      | os://ec.europa.eu/research/p | /participants/submission/eforms/secure/renderform?draftid=SEP-210497833&editmode=offline&fRepository=