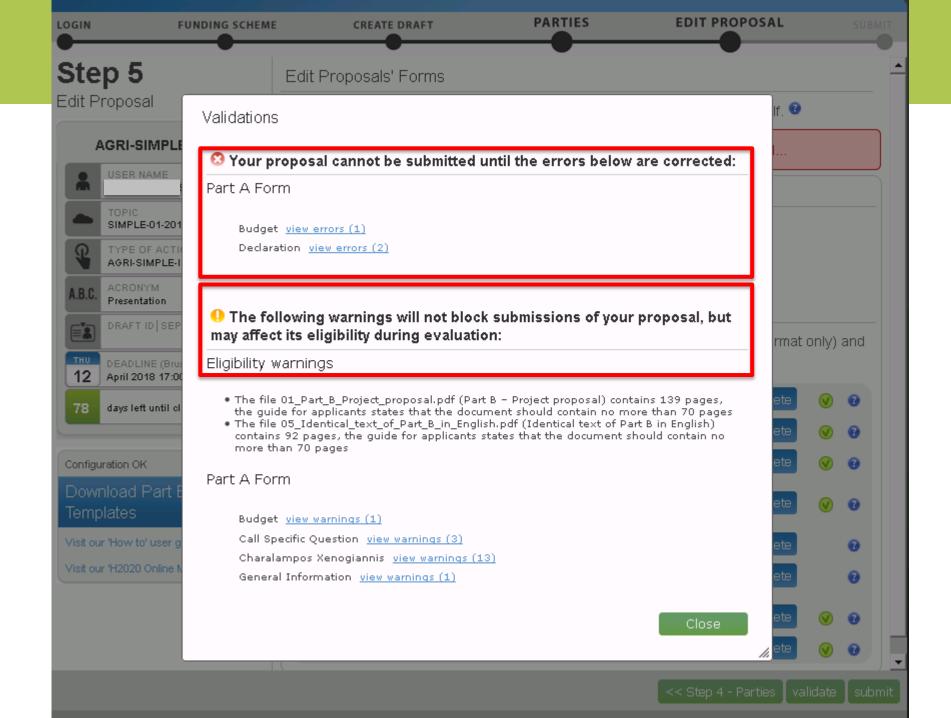

## Part B

3. File format: For the Technical Annex (part B) you must use exclusively PDF ("portable document format", compatible with Adobe Acrobat version 5 or higher, with embedded fonts). Annexes might have an obligatory page limit. Please check for the number and type of mandatory or optional annexes for the call in the relevant call documentation. Annexes with excess pages where page limit applies, will receive a watermark upon upload to the system. Users will receive a warning when trying to submit an annex with excess pages.

#### Submission

5. Proposals must be submitted prior to the call closure deadline. Likewise, modifications to proposals or uploaded attachments are also required to be submitted prior to the call closure deadline or they will not be taken into account. Proposals may be submitted or withdrawn at any time prior to the call closure deadline. There is only ever one version of a submitted proposal, as submission over-writes the previous version.