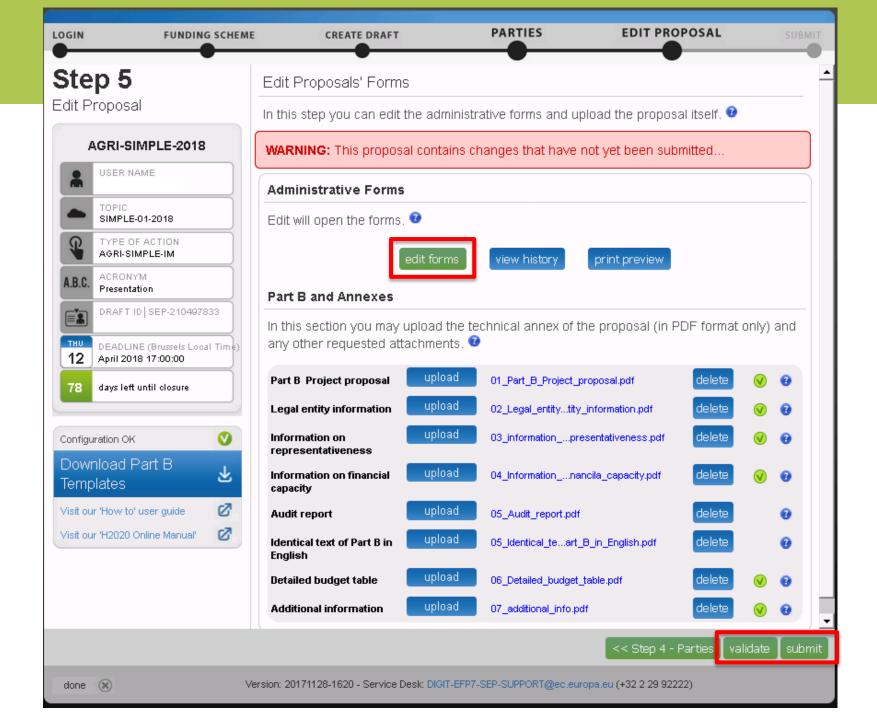

## Part B

3. File format: For the Technical Annex (part B) you must use exclusively PDF ("portable document format", compatible with Adobe Acrobat version 5 or higher, with embedded fonts). Annexes might have an obligatory page limit. Please check for the number and type of mandatory or optional annexes for the call in the relevant call documentation. Annexes with excess pages where page limit applies, will receive a watermark upon upload to the system. Users will receive a warning when trying to submit an annex with excess pages.

4. Time constraints: Preparation and uploading of the PDF formatted technical annex may take some time. You should ensure that this has been completed in time, well before the call closure deadline.

#### Submission

5. Proposals must be submitted prior to the call closure deadline. Likewise, modifications to proposals or uploaded attachments are also required to be submitted prior to the call closure deadline or they will not be taken into account. Proposals may be submitted or withdrawn at any time prior to the call closure deadline. There is only ever one version of a submitted proposal, as submission over-writes the previous version.