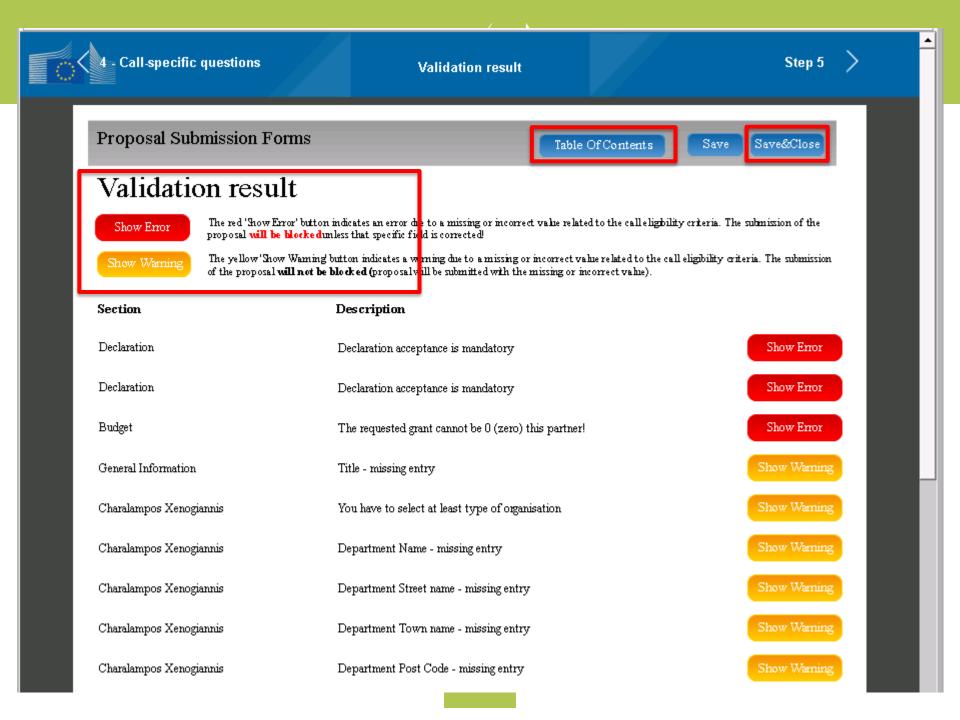

## Part B

3. File format: For the Technical Annex (part B) you must use exclusively PDF ("portable document format", compatible with Adobe Acrobat version 5 or higher, with embedded fonts). Annexes might have an obligatory page limit. Please check for the number and type of mandatory or optional annexes for the call in the relevant call documentation. Annexes with excess pages where page limit applies, will receive a watermark upon upload to the system. Users will receive a warning when trying to submit an annex with excess pages.

#### Submission

5. Proposals must be submitted prior to the call closure deadline. Likewise, modifications to proposals or uploaded attachments are also required to be submitted prior to the call closure deadline or they will not be taken into account. Proposals may be submitted or withdrawn at any time prior to the call closure deadline. There is only ever one version of a submitted proposal, as submission over-writes the previous version.