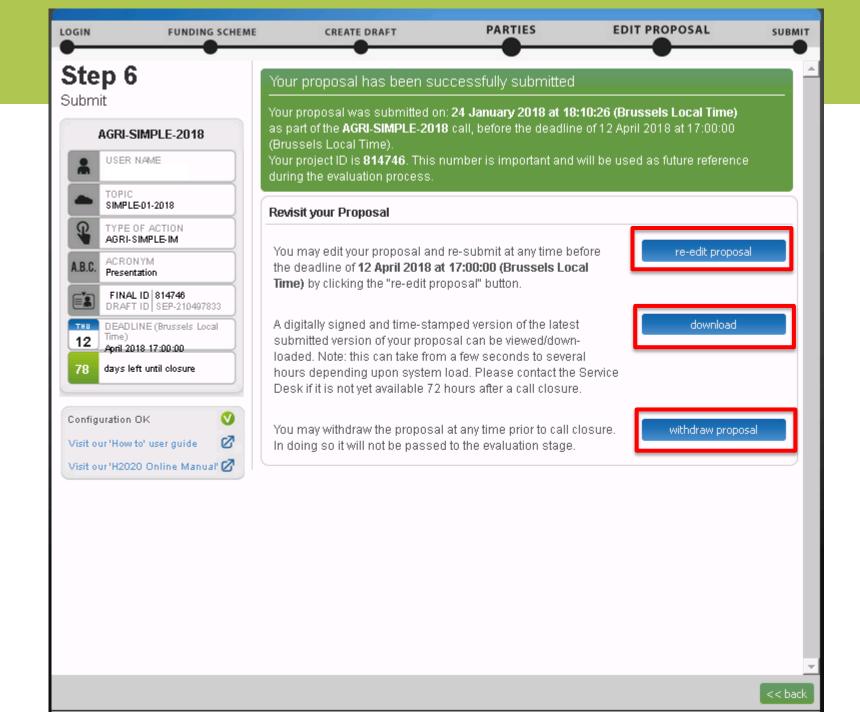

be left to handle it. There is no reason in delaying the submission for confidentiality concerns as the system does not allow any access to the proposals before call deadline or cut-off (other than to selected data that is part of the Submission and Evaluation of Proposals Assent Disclaimer).

You can submit the proposal as many times as you wish up to the deadline. Every submitted version will replace the previously submitted one.

| Your o            | organisation         |                   |                                 |        |
|-------------------|----------------------|-------------------|---------------------------------|--------|
| PIC* 🝞            | 123456789            | Short name* 🔞     | TEST                            |        |
|                   |                      |                   |                                 |        |
| Organi            | sations you have bee | en previously ass | sociated with. Click to select. |        |
| Organi            | sations you have bee | en previously ass |                                 | search |
| Organis<br>Your R |                      | en previously ass |                                 | search |

#### Submission

5. Proposals must be submitted prior to the call closure deadline. Likewise, modifications to proposals or uploaded attachments are also required to be submitted prior to the call closure deadline or they will not be taken into account. Proposals may be submitted or withdrawn at any time prior to the call closure deadline. There is only ever one version of a submitted proposal, as submission over-writes the previous version.