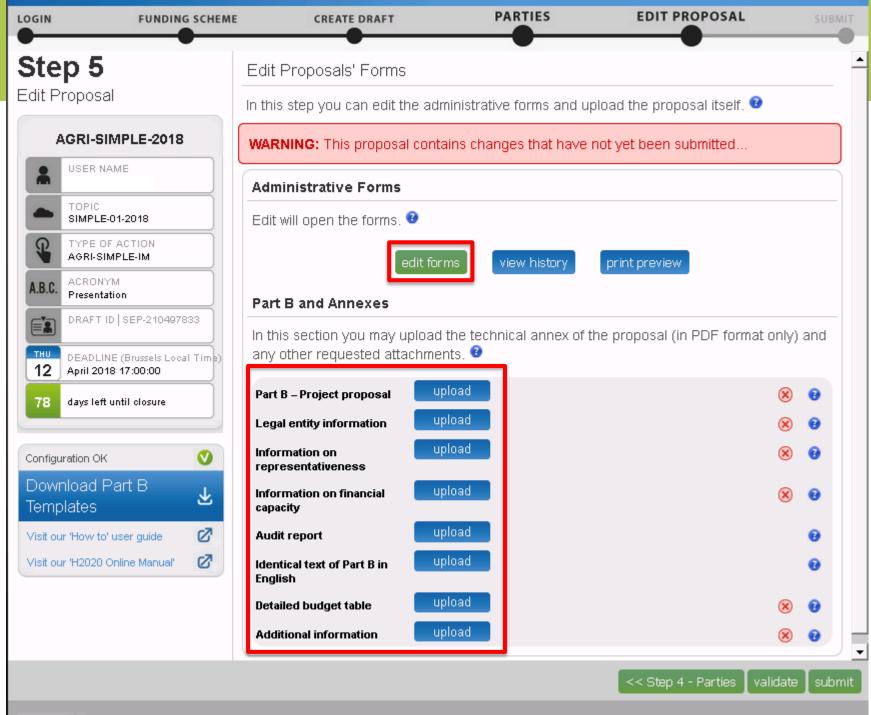

## Part B

3. File format: For the Technical Annex (part B) you must use exclusively PDF ("portable document format", compatible with Adobe Acrobat version 5 or higher, with embedded fonts). Annexes might have an obligatory page limit. Please check for the number and type of mandatory or optional annexes for the call in the relevant call documentation. Annexes with excess pages where page limit applies, will receive a watermark upon upload to the system. Users will receive a warning when trying to submit an annex with excess pages.

4. Time constraints: Preparation and uploading of the PDF formatted technical annex may take some time. You should ensure that this has been completed in time, well before the call closure deadline.

#### Submission

5. Proposals must be submitted prior to the call closure deadline. Likewise, modifications to proposals or uploaded attachments are also required to be submitted prior to the call closure deadline or they will not be taken into account. Proposals may be submitted or withdrawn at any time prior to the call closure deadline. There is only ever one version of a submitted proposal, as submission over-writes the previous version.