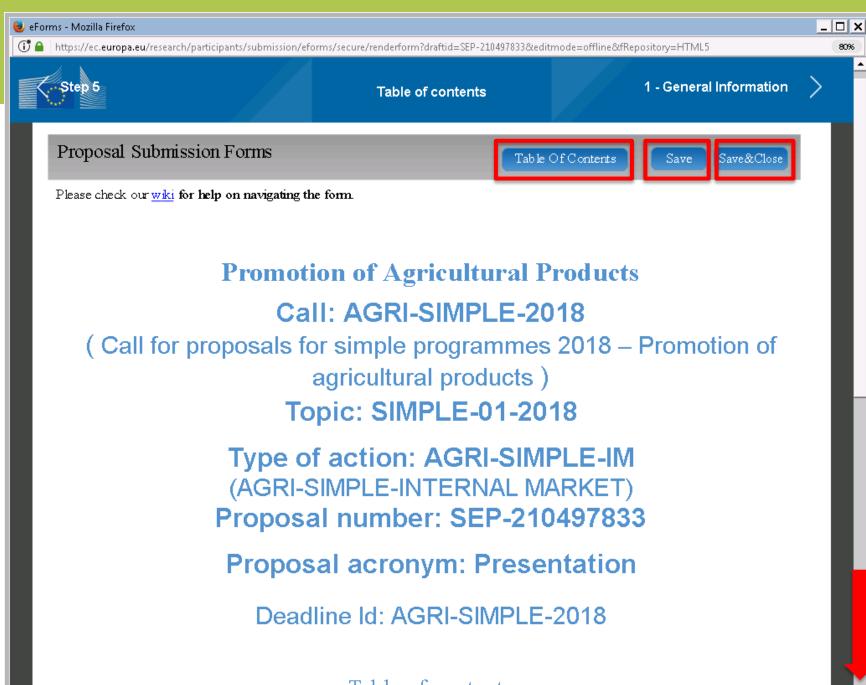

|                                    | next >>         |





Table of contents



# How to fill in the forms

The administrative forms must be filled in for each proposal using the templates available in the online submission system Some data fields in the administrative forms are pre-filled based on the previous steps in the submission wizard.

Read more

| 😻 eForms - | Mozilla Firefox              |                                                                                                                                 | _ 🗆 🗙    |
|------------|------------------------------|---------------------------------------------------------------------------------------------------------------------------------|----------|
| 🕕 🔒 📊      | os://ec.europa.eu/research/p | /participants/submission/eforms/secure/renderform?draftid=SEP-210497833&editmode