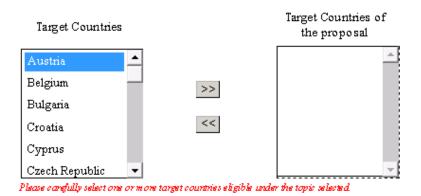

Create your cooperation profile or profiles, in order to be identified by other organisations looking for partners. After registration, you will be able to access our 'Find partners' tool and browse the 'Cooperation profiles', which include each programme's product details and target countries, created by individual organisations.