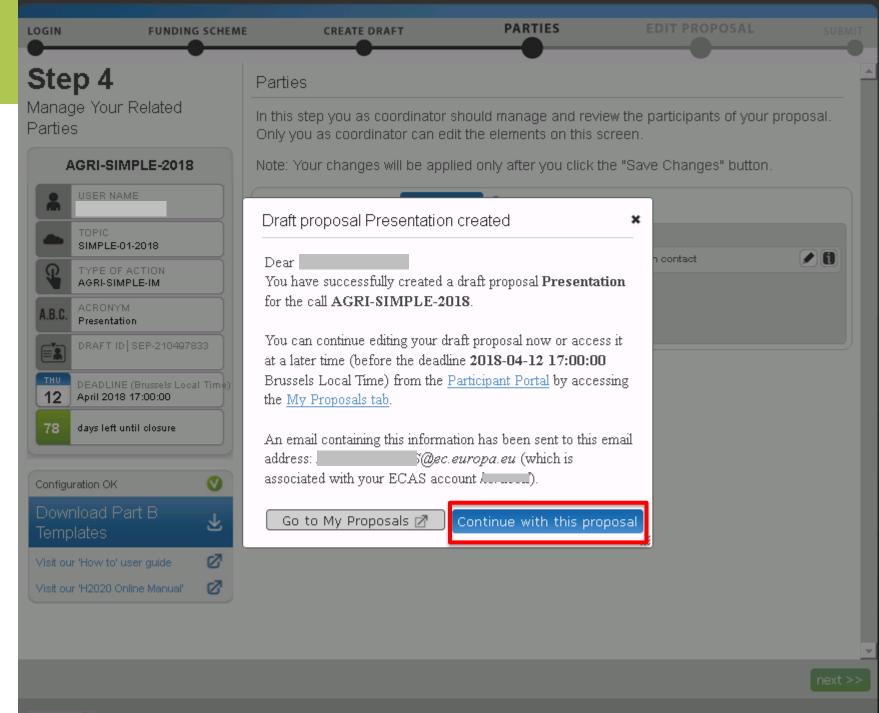

be left to handle it. There is no reason in delaying the submission for confidentiality concerns as the system does not allow any access to the proposals before call deadline or cut-off (other than to selected data that is part of the Submission and Evaluation of Proposals Assent Disclaimer).

You can submit the proposal as many times as you wish up to the deadline. Every submitted version will replace the previously submitted one.

| Your o            | organisation         |                   |                                 |        |
|-------------------|----------------------|-------------------|---------------------------------|--------|
| PIC* 🝞            | 123456789            | Short name* 🔞     | TEST                            |        |
|                   |                      |                   |                                 |        |
| Organi            | sations you have bee | en previously ass | sociated with. Click to select. |        |
| Organi            | sations you have bee | en previously ass |                                 | search |
| Organis<br>Your R |                      | en previously ass |                                 | search |

# Submission and Evaluation of Proposals Assent Disclaimer

Please read and accept this disclaimer to proceed with the creation of your draft proposal:

#### Proposal pre-registration data

 In order to plan the evaluations, the Commission services need access to a limited amount of information about your draft proposal (the so called pre-registration data) prior to call deadline. The pre-registration data is limited to: call, topic, type of action, Participant Identification (PIC) code of the participating organisation(s), project acronym, short summary and - where applicable - panel and keywords. Neither the Part B nor any annexe(s) form part of the pre-registration data that can be accessed by the European Commission services before the call deadline.
 You do not have to list sensitive/confidential information in the 'Short Summary' (entered on Step 3). Where relevant, sensitive/confidential information can be added to the 'Abstract' field in the Part A administrative form at a later stage in the submission process; this Abstract is not included in the pre-registration data. Therefore, please provide as the 'short summary' the relevant information (keywords, non-confidential information) for the planning of the evaluation.

I agree that the pre-registration data becomes available to the European Commission services prior to call closure.

C I wish that the pre-registration data does not become available to the European Commission services prior to call closure. (Applicants are advised to use this option only in well justified cases, as it hinders the planning of the evaluation process and the timely processing of proposals).